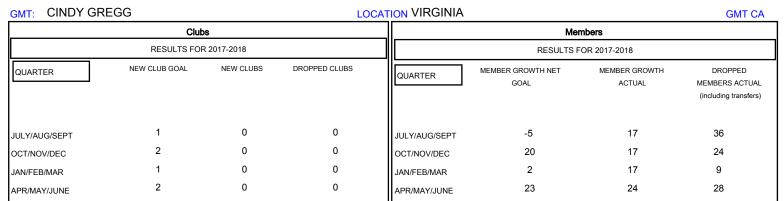

## District 24 B

Results as of: 06/30/2018

| DROPPED CLUBS: 0  DROPPED MEMBERS |    | 21 CLUBS OF 40 ADDED 1 OR MORE NEW MEMBERS | GENDER DISTRIBUTION  MALE 687 (74.19%)  FEMALE 239 (25.81%)  Women Percentage Fiscal Year Goal: 25% |   |
|-----------------------------------|----|--------------------------------------------|-----------------------------------------------------------------------------------------------------|---|
| DECEASED                          | 12 | CLICK HERE FOR CUMULATIVE  MEMBERSHIP DATA | TOTAL FAMILY UNIT MEMBERS                                                                           | 0 |
| CLUB CANCELLED                    | 0  |                                            |                                                                                                     | _ |
| OTHER                             | 85 |                                            | FAMILY MEMBERS PAYING HALF DUES                                                                     | U |
| TOTAL                             | 97 |                                            |                                                                                                     |   |