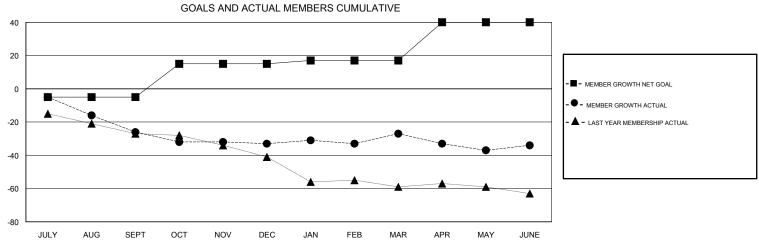

## District 24 B

Results as of: 06/30/2018

| DROPPED CLUBS: 0  DROPPED MEMBERS |    | 21 CLUBS OF 40 ADDED 1 OR MORE NEW MEMBERS | GENDER DISTRIBUTION  MALE 687 (74.19%)  FEMALE 239 (25.81%)  Women Percentage Fiscal Year Goal: 25% |   |
|-----------------------------------|----|--------------------------------------------|-----------------------------------------------------------------------------------------------------|---|
| DECEASED                          | 12 | CLICK HERE FOR CUMULATIVE  MEMBERSHIP DATA | TOTAL FAMILY UNIT MEMBERS                                                                           | 0 |
| CLUB CANCELLED                    | 0  |                                            |                                                                                                     | _ |
| OTHER                             | 85 |                                            | FAMILY MEMBERS PAYING HALF DUES                                                                     | U |
| TOTAL                             | 97 |                                            |                                                                                                     |   |