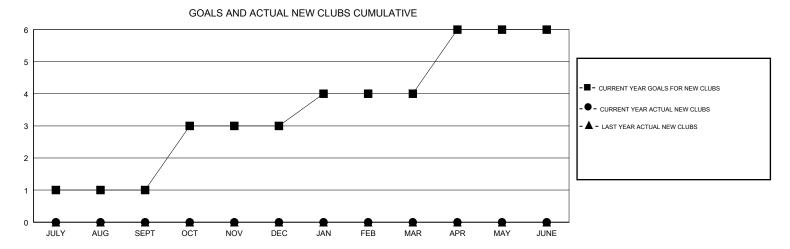

## District 24 B

Results as of: 06/30/2018

| DROPPED CLUBS: 0  DROPPED MEMBERS |    | 21 CLUBS OF 40 ADDED 1 OR MORE NEW MEMBERS | GENDER DISTRIBUTION  MALE 687 (74.19%)  FEMALE 239 (25.81%)  Women Percentage Fiscal Year Goal: 25% |   |
|-----------------------------------|----|--------------------------------------------|-----------------------------------------------------------------------------------------------------|---|
| DECEASED                          | 12 | CLICK HERE FOR CUMULATIVE  MEMBERSHIP DATA | TOTAL FAMILY UNIT MEMBERS                                                                           | 0 |
| CLUB CANCELLED                    | 0  |                                            |                                                                                                     | _ |
| OTHER                             | 85 |                                            | FAMILY MEMBERS PAYING HALF DUES                                                                     | U |
| TOTAL                             | 97 |                                            |                                                                                                     |   |